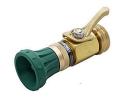

## Underhill Precision Rainmaker Nozzle -23 gpm @ 80PSI - 3/4in FHT - Green RG2701

## Details

The Precision Rainmaker is designed for syringe and spot watering turf and hardy landscaping. At 23 GPM flow rate, from soft watering to powerful drenching, the Rainmaker Precision nozzle is designed to fully irrigate without disturbing turf, dirt, seeds, etc., providing a precise solution for hand watering applications

- Brass nozzles with stainless steel components
- 23 GPM at 80 PSI
- 3/4" hose threads
- Syringing and cooling
- Handwatering turf

## Specifications

| Manufacturer |  |
|--------------|--|
| Color        |  |
| Flow Rate    |  |
| Inlet Size   |  |
| Material     |  |

Underhill Green 23 gpm .75 in Brass