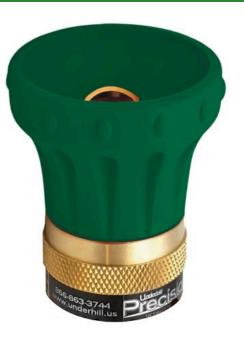

## Underhill Precision Rainmaker Nozzle -23 gpm @ 80PSI - 3/4in FHT - Green RG2701

## Details

The Precision Rainmaker is designed for syringe and spot watering turf and hardy landscaping. At 23 GPM flow rate, from soft watering to powerful drenching, the Rainmaker Precision nozzle is designed to fully irrigate without disturbing turf, dirt, seeds, etc., providing a precise solution for hand watering applications

- Brass nozzles with stainless steel components
- 23 GPM at 80 PSI
- 3/4" hose threads
- Syringing and cooling
- Handwatering turf

## Specifications

| Manufacturer |  |
|--------------|--|
| Color        |  |
| Flow Rate    |  |
| Inlet Size   |  |
| Material     |  |

Underhill Green 23 gpm .75 in Brass