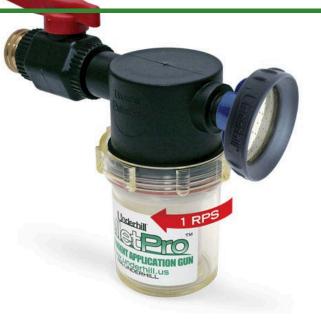

# Underhill Pelletpro Wetting Agent Applicator Gun - Control On/Off -Shower Head Nozzle - High Flow Plastic Valve - 3/4in Inlet + 3/4in MHT x 1in FHT

Adapter RG256

#### Details

Applicator gun for solid wetting agent tablets. This heavy-duty surfactant applicator, high-flow valve and Precision RainPro nozzle combo comprises the finest wetting agent gun available. PelletPro accepts all wetting agent tablets and provides a high volume, yet soft spray for watering or applying surfactants to tight, hydrophobic soils. Features 35+ GPM to get the job done faster; ultra Heavy-Duty construction: brass fittings, aircraft aluminum, stainless steel, precision engineered glass. Pellet rotation (1 RPS) evenly dissolves/applies tablets. 1in FHT x 3/4in MHT adapter included.

- PelletPro Applicator w/RainPro Nozzle and 1in FHTx 3/4in MHT Adapter
- Precision "Cloudburst" Nozzle: Large droplets, fan pattern
- On / Off control
- PelletPro works with both 3/4in and 1in hoses