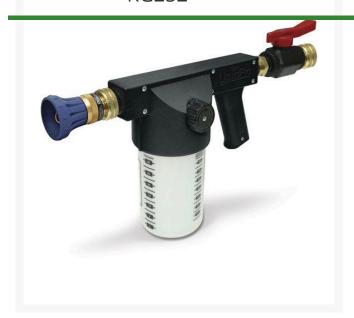

## Underhill Liquidpro Wetting Agent Applicator Gun - Control On/Off Shower Head Nozzle - High Flow Plastic Valve - 3/4in Inlet + 1in MHT x 3/4in FHT Adapter

RG252

## Details

"Paint" your turf with liquid wetting agent, fertilizers or micro nutrients and cover 1000 square feet in less than a minute. The Liquid Pro applicator gun comes complete with the Precision "Cloudburst" syringe nozzle for uniform coverage or the RainPro shower head nozzle for soaking turf or other landscape. This siphon/mixing system is lightweight, chemical-resistant and UV-protected. An adjustable metering dial offers 10 additive settings including "Water Only". On/Off control. The high-density 1 quart polybottle features easy-to-read measurements in fluid ounces and milliliters. 35+ GPM. Pistol grip handle. Works with 3/4" and 1" hose.