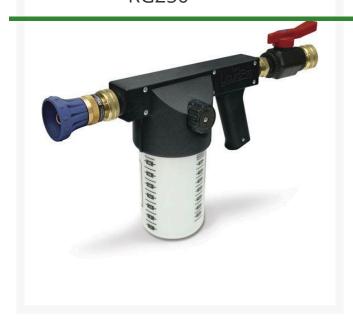

## Underhill Liquidpro Wetting Agent Applicator Gun - Control On/Off Cloudburst Nozzle - High Flow Valve 3/4in Inlet - 1'MHT x 3/4in FHT Adapter & 3/4in MHT x Quick Connect

RG250

## Details

"Paint" your turf with liquid wetting agent, fertilizers or micro nutrients and cover 1000 square feet in less than a minute. The Liquid Pro applicator gun comes complete with the Precision "Cloudburst" syringe nozzle for uniform coverage or the RainPro shower head nozzle for soaking turf or other landscape. This siphon/mixing system is lightweight, chemical-resistant and UV-protected. An adjustable metering dial offers 10 additive settings including "Water Only". On/Off control. The high-density 1 quart polybottle features easy-to-read measurements in fluid ounces and milliliters. 35+ GPM. Pistol grip handle. Works with 3/4" and 1" hose.