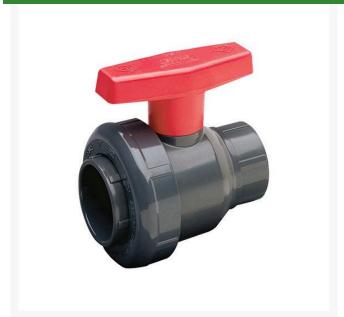

## 1/2 PVC Se Ball Valve Thd Viton

RG2431005G

## **Details**

This quarter-turn shut off valve is widely chosen for heavy duty use in industrial & chemical, turf & irrigation, and pool & spa applications. Available in IPS sizes 1/2" through 4" with choice of socket or threaded end connectors. Pressure Rating @ 73F (23C), Water 1/2" - 2" 235 psi 3" - 4" 150 psi.