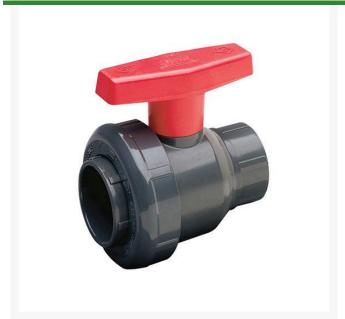

## 1-1/2 PVC Se Ball Valve (Soc) EPDM

RG2422015G

## **Details**

This quarter-turn shut off valve is widely chosen for heavy duty use in industrial & chemical, turf & irrigation, and pool & spa applications. Available in IPS sizes 1/2" through 4" with choice of socket or threaded end connectors. Pressure Rating @ 73F (23C), Water 1/2" - 2" 235 psi. 3" - 4" 150 psi. Maximum Service Temperature PVC = 140F (60C); Temperature/Pressure De-ratings Apply. Rated for Vacuum Service.