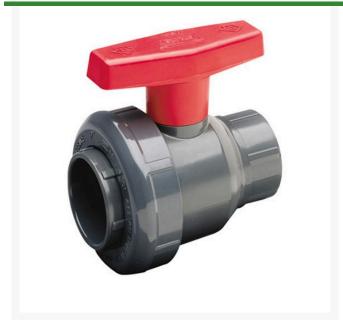

## 1-1/4 PVC Se Ball Valve Thd Buna

RG2411012G

## **Details**

This quarter-turn shut off valve is widely chosen for heavy duty use in industrial & chemical, turf & irrigation, and pool & spa applications. Available in IPS sizes 1/2" through 4" with choice of socket or threaded end connectors. Pressure Rating @ 73F (23C), Water 1/2" - 2" 235 psi 3" - 4" 150 psi.

Maximum Service Temperature PVC = 140F (60C), Temperature/Pressure De-ratings Apply. Rated for Vacuum Service. All Valves Assembled with Silicone-Free, Water Soluble Lubricant.

## **Specifications**

Manufacturer Spears
Box Quantity 6
Package Quantity 1

Savings Volume Buy Seal Type Buna-N

**R&R Products Inc** 3334 E Milber St Tucson, 85714 800-528-3446

https://www.rrproducts.com/