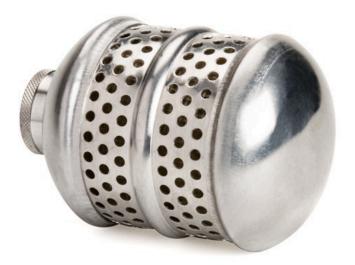

## Metal Bubbler Nozzle RG2352

## Details

Some fragile plants and flowers require a lighter touch. This bubbler delivers water into the soil, preventing erosion and water waste. Protect your plants and the dirt around them with a soft, bubbling flow of water that quickly absorbs into the ground. Spot-water garden beds, container gardens, vegetables and flowers with a flow aimed directly at the roots, without disturbing surrounding soil. Attach to end of hose to allow water to gently soak into ground without erosion. Ideal for watering delicate plants that will not tolerate direct spray.

- Gently soak bedding plants without erosion
- Metal Nozzle

Specifications

Manufacturer Material Gilmour Metal