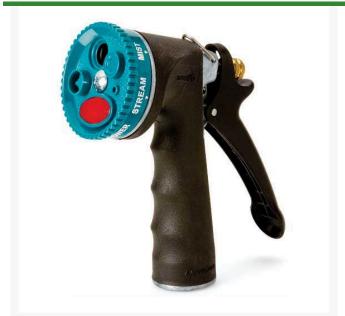

## **Select-A-Spray 7 Pattern Nozzle** RG2351

## **Details**

Comfortable cushioned vinyl grip nozzle on a heavyduty die cast metal body. The Select-a-Spray 5position dial features 7 spray patterns including Full Action (cone, sharp stream, full flow), Gentle Shower, Jet, Flood and Mist. Hold-open clip for continuous spraying. Rust resistant stainless steel spring. Lifetime leak-proof seal.

- Heavy-duty die-cast metal with vinyl grip nozzle
- Lifetime leak-proof seal
- 5-position dial
- 7 spray patterns
- · Rust resistant stainless steel spring