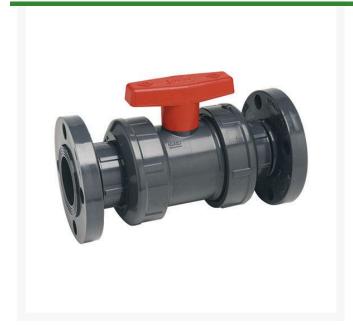

## **3 PVC True Union Ball Valve Flanged Viton**

RG2333030

## **Details**

The unique design features of this quarter-turn shut off valve make it one of the most specified ball valves for industrial and chemical processing applications. Available in IPS sizes 1/2" through 4" with choice of socket, threaded or flanged end connectors, and 6" (venturied 4" valve) with choice of either socket or flanged end connectors. Also available in metric socket sizes 20 mm through 110 mm, and 1/2" through 4" BSP threads. Pressure Rating @ 73F (23C), Water 1/2" - 2" 235 psi. 3" - 6" 150 psi. Flanged 150 psi. Maximum Service Temperature: CPVC = 200°F (93C). Temperature/Pressure de-ratin gs apply; rated for vacuum service.

## **Specifications**

Manufacturer Spears
Fitting Size 3
Seal Type Viton

**R&R Products Inc** 3334 E Milber St Tucson, 85714

800-528-3446

https://www.rrproducts.com/