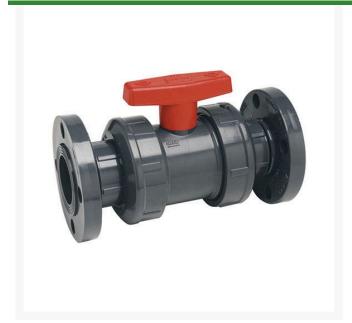

## 2 PVC True Union Ball Valve Flanged Viton

## **Details**

The unique design features of this quarter-turn shut off valve make it one of the most specified ball valves for industrial and chemical processing applications. Available in IPS sizes 1/2" through 4" with choice of socket, threaded or flanged end connectors, and 6" (venturied 4" valve) with choice of either socket or flanged end connectors. Also available in metric socket sizes 20 mm through 110 mm, and 1/2" through 4" BSP threads. Pressure Rating @ 73F (23C), Water 1/2" - 2" 235 psi. 3" - 6" 150 psi. Flanged 150 psi. Maximum Service Temperature: CPVC = 200°F (93C). Temperature/Pressure de-ratin gs apply; rated for

## **Specifications**

Manufacturer **Spears** Fitting Size 2 Seal Type Viton

**R&R Products Inc** 3334 E Milber St Tucson, 85714 800-528-3446

https://www.rrproducts.com/