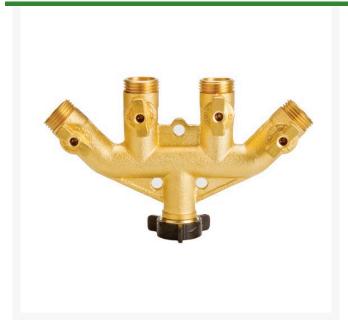

## Valve - 3/4" Brass Shutoff - 4-WAY Outlet

RG2332

## **Details**

Control water for one to four hoses with commercial grade, high flow shutoff valves providing 35% more water flow than standard shutoff valves. Rust-resistant, heavy duty brass with independent shutoff controls in single, 2-way "Y" and 4-way hose connections to provide peak performance from sprinklers and nozzles. Extra large handles for easy grip and turn. Easy-on swivel connectors. Withstands hot water temperatures. Fits 3/4" hose.