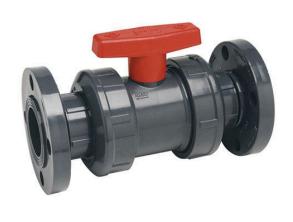

## 4 PVC True Union Ball Valve Flanged EPDM

RG2323040

## Details

The unique design features of this quarter-turn shut off valve make it one of the most specified ball valves for industrial and chemical processing applications. Available in IPS sizes 1/2" through 4" with choice of socket, threaded or flanged end connectors, and 6" (venturied 4" valve) with choice of either socket or flanged end connectors. Also available in metric socket sizes 20 mm through 110 mm, and 1/2" through 4" BSP threads. Pressure Rating @ 73F (23C), Water 1/2" - 2" 235 psi. 3" - 6" 150 psi. Flanged 150 psi. Maximum Service Temperature: CPVC = 200°F (93C). Temperature/Pressure de-ratin gs apply; rated for vacuum service.