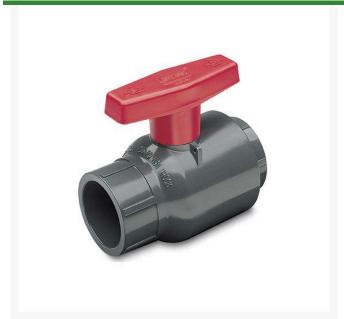

## 1/2 PVC Compt Ball Valve (Soc) Viton

RG2132005

## **Details**

This industrial grade, quarter turn shutoff valve is popular where maintenance-free installations are desired for a variety of chemical processing, industrial and OEM applications. IPS Sizes 1/2" - 4" available with socket, threaded or flanged end connectors, 6" size available with socket or flanged end connectors. 6" valve uses high-efficiency lever style handle for easier operation. Pressure Rating @ 73F (23C), Water 1/2" - 2" 235 psi 3" - 6" 150 psi Flanged 150 psi. Maximum Service Temperature: PVC = 140F (60C). Temperature/Pressure de-ratings apply; rated for vacuum service.