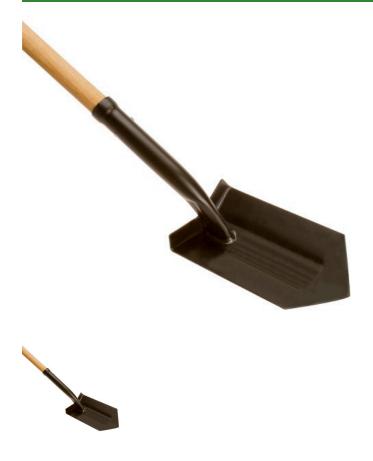

## **Trenching Shovel - 6in** RG21226

## **Details**

It's the right trenching hand tool for irrigation trenching, made of heavy-duty 14-gauge steel that's heat treated and tempered. This 6-inch trenching shovel prevents mud buildup. Unique full forward turned step and user-friendly neck design. Full-contact socket resists collapsing; handle breakage. Weld joining neck to head outperforms open-back designs. Fine grained northern ash handles.

- Heavy-duty, 14-gauge heat-treated and tempered steel
- Fine-grain northern ash handle
- 6" x 11" head
- Prevents mud build-up
- Full forward turned step
- Full-contact socket