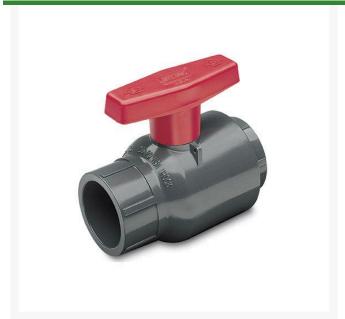

## 1/2 PVC Compt Ball Valve (Soc) EPDM

RG2122005

## **Details**

This industrial grade, quarter turn shutoff valve is popular where maintenance-free installations are desired for a variety of chemical processing, industrial and OEM applications. IPS Sizes 1/2" - 4" available with socket, threaded or flanged end connectors, 6" size available with socket or flanged end connectors. 6" valve uses high-efficiency lever style handle for easier operation. Pressure Rating @ 73F (23C), Water 1/2" - 2" 235 psi 3" - 6" 150 psi Flanged 150 psi. Maximum Service Temperature: PVC = 140F (60C). Temperature/Pressure de-ratings apply; rated for vacuum service.