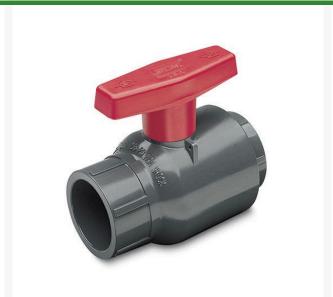

## 1-1/4 PVC Compt Ball Valve Thd EPDM RG2121012

## **Details**

This industrial grade, quarter turn shutoff valve is popular where maintenance-free installations are desired for a variety of chemical processing, industrial and OEM applications. IPS Sizes 1/2" - 4" available with socket, threaded or flanged end connectors, 6" size available with socket or flanged end connectors. 6" valve uses high-efficiency lever style handle for easier operation. Pressure Rating @ 73F (23C), Water 1/2" - 2" 235 psi 3" - 6" 150 psi Flanged 150 psi. Maximum Service Temperature: PVC = 140F (60C). Temperature/Pressure de-ratings apply; rated for vacuum service.