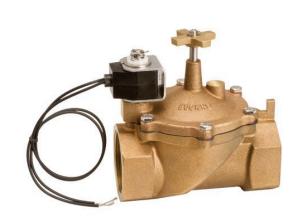

## Valve - Brass 1-1/2 NPT VBDW15 RG20933

## Details

The VBDW Series contamination-resistant valve features an innovative 3-way solenoid that permits the valve to open fully under most flow conditions. It is made of high quality cast brass and stainless steel for long wear and cost effectiveness. All internal valve components are accessible through the top of the valve for easy maintenance. Especially suited for commercial, industrial or golf course use, this valve may be used either as a remote control valve or a mainline master control valve.