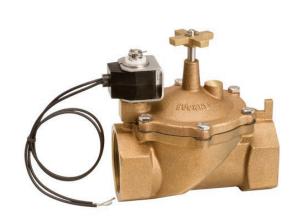

## Details

The VBDW Series contamination-resistant valve features an innovative 3-way solenoid that permits the valve to open fully under most flow conditions. It is made of high quality cast brass and stainless steel for long wear and cost effectiveness. All internal valve components are accessible through the top of the valve for easy maintenance. Especially suited for commercial, industrial or golf course use, this valve may be used either as a remote control valve or a mainline master control valve.