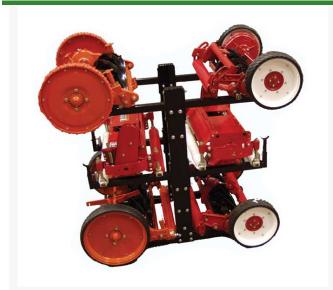

## **Cutting Unit Rack - Fairway** R1075

#### **Details**

Store and protect up to 6 large fairway cutting units in the same space as two! The R&R Fairway Cutting Unit Rack with welded cantilever design is made of heavy gauge tubular steel to provide years of service. Adjustable steel arms bolt in place to provide the exact spacing for your particular units. Powder-coated finish. 57"H x 49"L x 29"W. Use the RJ140501 Jet Winch Stacker for lifting cutting units onto the rack.

Please note: Due to excessive air freight charges, this item will be shipped ground freight.

- Holds up to 6 cutting units
- Welded, cantilever design
- Heavy-duty tubular steel
- Adjustable steel arms bolt in place
- Powder-coated finish
- Use RJ140501 Jet Winch Stacker for lifting cutting units onto the rack