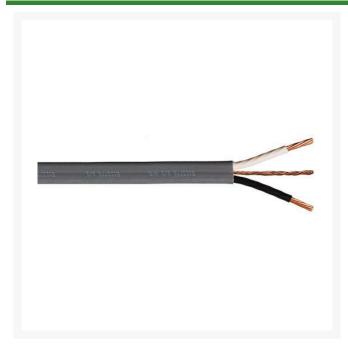

## **Details**

Type UF-B Cable (120 VAC systems only) - This type of cable facilitates installation since the three conductors are installed within an outer jacket, which gives the cable more robust qualities.

Available from 14 AWG/2c-with ground up to 6 AWG/ 2c-with ground. All branch circuit power cables shall be type UF-B. They are to be UL® listed for direct burial, and rated at 600 volts. The cable shall include "three conductors". The inner copper conductors shall be insulated with high dielectric PVC and Nylon. The outer jacket will be gray PVC and is to be sunlight resistant. The inner conductors are colored black, white, and bare copper. Paige Electric Co., LP specification number P7295D