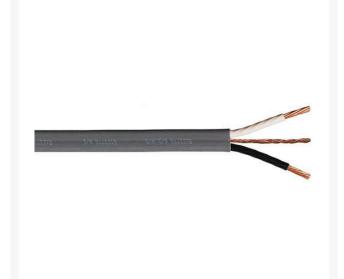

## Details

Type UF-B Cable (120 VAC systems only) - This type of cable facilitates installation since the three conductors are installed within an outer jacket, which gives the cable more robust qualities. Available from 14 AWG/2c-with ground up to 6 AWG/ 2c-with ground. All branch circuit power cables shall be type UF-B. They are to be UL® listed for direct burial, and rated at 600 volts. The cable shall include "three conductors". The inner copper conductors shall be insulated with high dielectric PVC and Nylon. The outer jacket will be gray PVC and is to be sunlight resistant. The inner conductors are colored black, white, and bare copper. Paige Electric Co., LP specification number P7295D