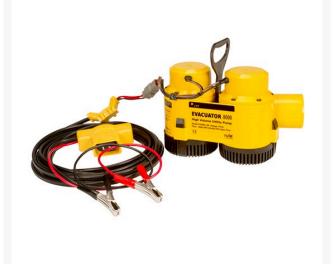

## Details

A high efficiency portable utility pump providing 8000 GPM flow rate for fast, efficient removal of large concentrations of standing or flooding water. Direct operation from your vehicle's 12 volt battery. Superb solids handling capabilities preventing blockage while pump is operational. Features Integrated on/off switch in 25 ft. cabling, harsh environment DC motor technology and extended dry run time capability preventing pump damage. Thermal overload and internal circuit breaker. 8000 GPH (30283 LPH), 12Vdc, 30 amp, 8-1/2 in (215mm) H x 12 in (305mm) W. 12 lbs (4.9kg).