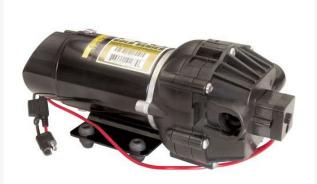

## Fimco High Flo 12V 11 Amp Pump - 3.8

**gpm** RF5275088

## Details

Demand switch pumps operate only when liquid flow is required. Pump and motor stop instantly when discharge is closed. Diaphragm design eliminates troublesome shaft seal. Pump can be run indefinitely without damage. Chemical-resistant Santoprene diaphragm and Viton valves ideal for pesticide spraying. 12 Volt pumps available in three flow rates.

## Specifications

ManufacturerFimcoFlow Rate3.8 gpmMaximum Pressure45 psi

Replacement Parts

RF5274443

Fimco 96" Lead Wire w/Switch