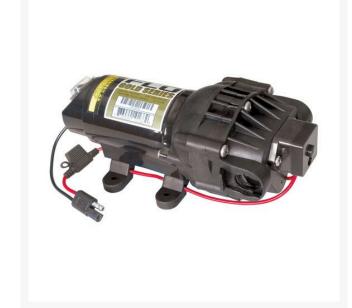

# Fimco High Flo 12V 8 Amp Pump - 2.1 gpm

#### **Details**

Demand switch pumps operate only when liquid flow is required. Pump and motor stop instantly when discharge is closed. Diaphragm design eliminates troublesome shaft seal. Pump can be run indefinitely without damage. Chemical-resistant Santoprene diaphragm and Viton valves ideal for pesticide spraying. 12 Volt pumps available in three flow rates.

## **Specifications**

ManufacturerFimcoFlow Rate2.1 gpmMaximum Pressure60 psi