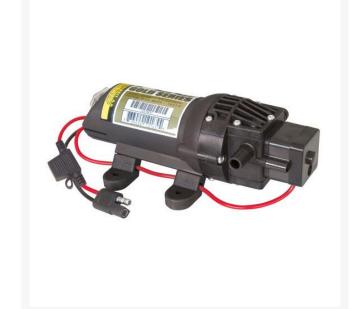

## Fimco High Flo 12V 4 Amp Pump - 1.0 gpm

## **Details**

Demand switch pumps operate only when liquid flow is required. Pump and motor stop instantly when discharge is closed. Diaphragm design eliminates troublesome shaft seal. Pump can be run indefinitely without damage. Chemical-resistant Santoprene diaphragm and Viton valves ideal for pesticide spraying. 12 Volt pumps available in three flow rates.

## **Specifications**

Manufacturer Fimco Flow Rate 1.0 gpm Maximum Pressure 35 psi