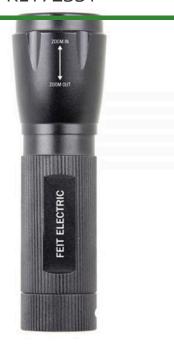

## Feit LED Flashlight - 250 Lumen

**RET72331** 

## **Details**

This Ultra Bright 250 lumen flashlight features high power LEDs, a Sliding Zoom to quickly zoom in and out by simply sliding the head forward and backward plus Strobe Light. Adjustable high beam 250 lumens with low beam 78 lumens. This 4-1/4" length flashlight is convenient for pocket or toolbox. Made of aircraft grade aluminum. Weather Resistant. Impact Resistant. Knurled handles. Wrist Strap.. Requires three "AAA" batteries, not included.

- Low beam 78 lumens
- High beam 250 lumens
- 205 meters high beam range
- 1 hour run time on high beam
- 5 hour run time on low beam
- Knurled handles
- Strobe light
- Aircraft grade aluminum body
- Uses three "AAA" alkaline batteries (not included)
- Weather resistant
- Imapact resistant