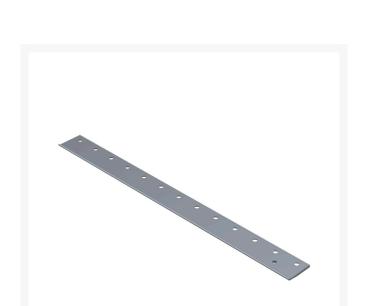

## **Bedknife - 13 Hole Standard**RET15739

### **Details**

R&R Bedknives are manufactured from high carbon-boron alloy steel and then hardened to RC46-49 to match the temper of our reel blades and original equipment reels. Bedknives are surface ground on the top and front edge and straightened three times before being packaged with oil for rust prevention. All R&R Bedknives now have an increased front edge grind for added life. All R&R Bedknives are guaranteed against defects in material and workmanship under normal use for the life of the part.

- Manufactured from high carbon-boron alloy steel
- Hardened to match the temper of our reel blades and original equipment reels
- Lifetime Guaranteed\*