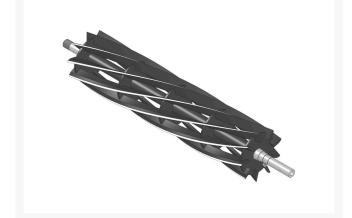

# Reel - 9 Blade RET13457

### Details

R&R Reel blades are manufactured from high carbon-boron alloy steel and then hardened to RC46-49 to match the temper of our bedknives and original equipment bedknives. All R&R Reels are cylindrically ground on bearing surfaces and then relief ground. Reels are then precision computer balanced for extended bearing and reel life. R&R Products Reels are guaranteed against defects in material and workmanship for the life of the reel under normal use.

- High Carbon-Boron Alloy Steel
- Cylindrically Ground on Bearing Surfaces
- Precision Computer Balanced