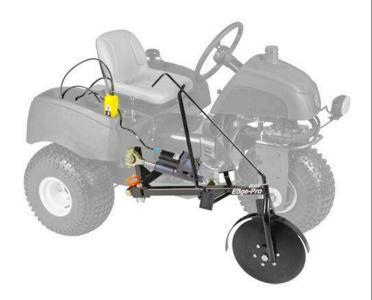

#### **Details**

The ultimate cart path edger! The Edge-Pro 300 mounts on most utility vehicles or sand trap rakes to edge a professional, manicured look on any formed concrete cart path or curbing in a fraction of the time it takes with traditional equipment. This new universal design allows mounting on either side for ease of operation. The heavy-duty 14" curved cutting disc follows the path of the curbing, installs quickly with only 4 bolts, then connects to the battery for power and you are ready to edge. One golf course operator can safely edge 18 holes in one day - just follow the path and the Edge-Pro delivers a perfect edge every time.