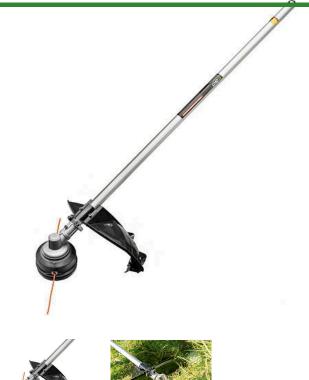

## **EGO 15in Multi-Head String Trimmer Attachment**

REGSTA1500

## **Details**

The EGO 15" String Trimmer attachment is part of the EGO POWER+ Multi- Head system. The 15" cutting swath, .095" professional grade line and the Rapid Reload head make this trimmer industry leading. Designed for convenient and efficient trimming, built to get your tough jobs done. EGO attachments are designed specifically for your EGO POWER+ Power Head (PH1400) and offer the highest quality and performance. Please note: This product is restricted from air freight and will only be shipped ground freight.

- Compatible with EGO POWER+ Power Head
- Pre-wound with Professional Grade .095in Dual-Twist Line
- Includes Rapid Reload Trimmer Head
- Water-Resistant Construction (IPX4)
- 15in Cutting Swath