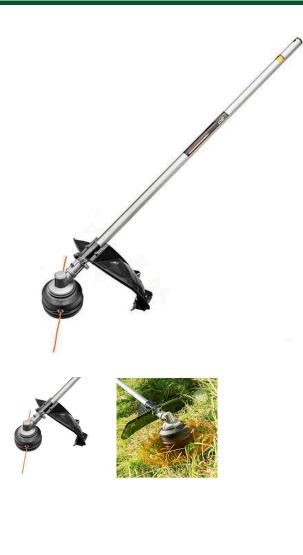

## EGO 15in Multi-Head String Trimmer Attachment

REGSTA1500

## Details

The EGO 15" String Trimmer attachment is part of the EGO POWER+ Multi- Head system. The 15" cutting swath, .095" professional grade line and the Rapid Reload head make this trimmer industry leading. Designed for convenient and efficient trimming, built to get your tough jobs done. EGO attachments are designed specifically for your EGO POWER+ Power Head (PH1400) and offer the highest quality and performance. Please note: This product is restricted from air

freight and will only be shipped ground freight.

- Compatible with EGO POWER+ Power Head
- Pre-wound with Professional Grade .095in Dual-Twist Line
- Includes Rapid Reload Trimmer Head
- Water-Resistant Construction (IPX4)
- 15in Cutting Swath