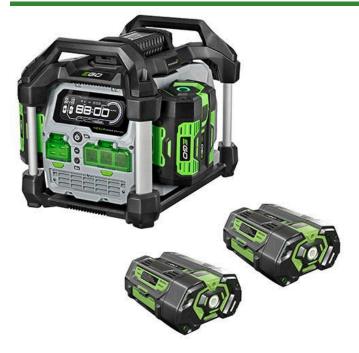

## EGO 3000w Power Nexus Kit Includes 4 x G3 5.0AH Batteries

REGPST3041

## Details

Introducing the EGO Nexus Power Station; Quiet Clean Power for Indoor and Outdoor Use. The Nexus Power Station is the 1st portable power station of its kind, use in a power outage to plug in your refrigerator so the food does not spoil or plug in your microwave to cook the family a quick dinner. Bring the power station anywhere you do not have convenient power; camping, hiking, boating, tailgating, the possibilities are endless. Please note: This product is restricted from air freight, and will only be shipped ground freight.