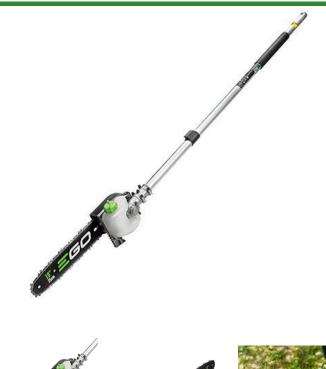

## EGO Multi-Head 10in Pole Saw Attachment

## **Details**

The 10in EGO Pole Saw is part of the EGO POWER+ Multi-Head system. Built tough for efficient cutting limbing. The automatic lubrication system lets you work until the job is done. The Oregon Micro-Lite Narrow-Kerf Cutting System, features a narrow-kerf sprocket nose and double guard bars. EGO attachments are designed specifically for your EGO POWER+ Power Head (PH1400) and offers the highest quality and performance. Please Note: This product is restricted from air freight and will only be shipped ground freight. Please note: This product is restricted from air freight, and will only be shipped ground freight

- Exclusively compatible with EGO POWER+ Power Head (PH1400)
- Narrow-kerf Sprocket Nose and Double Guard Bars
- Includes OREGON 10in Bar and Chain
- Water-Resistant Construction (IPH4)
- Automatic Lubrication System
- Genuine EGO Parts Ensuire Compatibility, Quality and Performance