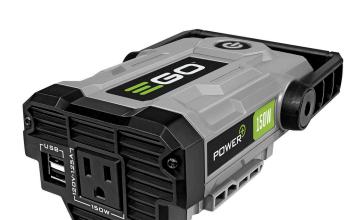

## Details

Introducing the Nexus Escape. Power when you want it, power when you need it. Built tough with a 120-Volt AC power outlet to power anything from a tablet, your lamps, even your TV in a power outage. Compatible with all EGO POWER+ ARC Lithium batteries (sold separately) to deliver Power Beyond Belief. Please note: This product is restricted from air freight, and will only be shipped ground freight Please note: This product is considered either bulky or otherwise restricted from shipment by air, and will only be shipped ground freight.

- Built Tough with a 120V AC Power Outlet & 2 USB Ports
- Power Anything from a Tablet and Laptop While Out and About, Lamps in the House, Even Your TV and Router in a Power Outage
- Use an EGO Battery to Power the Escape
- Battery Sold Separately