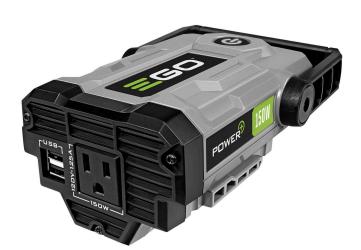

## **Details**

Introducing the Nexus Escape. Power when you want it, power when you need it. Built tough with a 120-Volt AC power outlet to power anything from a tablet, your lamps, even your TV in a power outage. Compatible with all EGO POWER+ ARC Lithium batteries (sold separately) to deliver Power Beyond Belief.

- Built Tough with a 120V AC Power Outlet & 2 USB Ports
- Power Anything from a Tablet and Laptop While Out and About, Lamps in the House, Even Your TV and Router in a Power Outage
- Use an EGO Battery to Power the Escape
- Battery Sold Separately