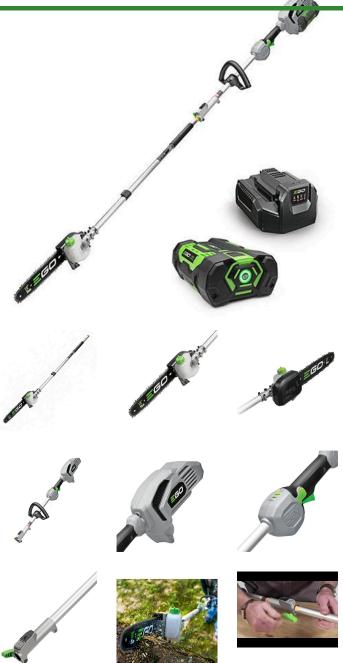

## EGO 10in Multi-Head Pole Saw Kit - Pole Saw Attachment & Power Head Plus 2.5AH Battery & 210w Charger For Multi-Head

## **Details**

The EGO 10" Pole Saw Attachment, Power Head, 2.5Ah ARC Lithium Battery and 56 Volt Charger are part of the EGO POWER+ Multi-Head System. The 10" pole saw provides efficient cutting and limbing, while the automatic lubrication system lets you work until the job is done. The OREGON? Micro-Lite Narrow-Kerf Cutting System, features a narrow-kerf sprocket nose and double guard bars. The Power Head is compatible with all EGO Multi-Head attachments. Compatible with all EGO POWER+ ARC Lithium batteries to deliver Power Beyond Belief. Please note: This product is restricted from air freight, and will only be shipped ground freight. Please note: This product is restricted from air freight, and will only be shipped ground freight.

- Includes the Power Head, 10in Pole Saw Attachment, 2.5Ah ARC Lithium Battery and Standard 2.5W Charger
- Exclusiely Compatible with EGO POWER+ Multi-Head System
- High-Efficiency Brushless Motor
- 10in Pole Saw Attachment + Power Head
- Water-resistant Construction (ipx4)
- Narrow-kerf Splrocket Nose and Double Guard Bars
- Genuine EGO Parts Ensure Compatibility, Quality and Performance