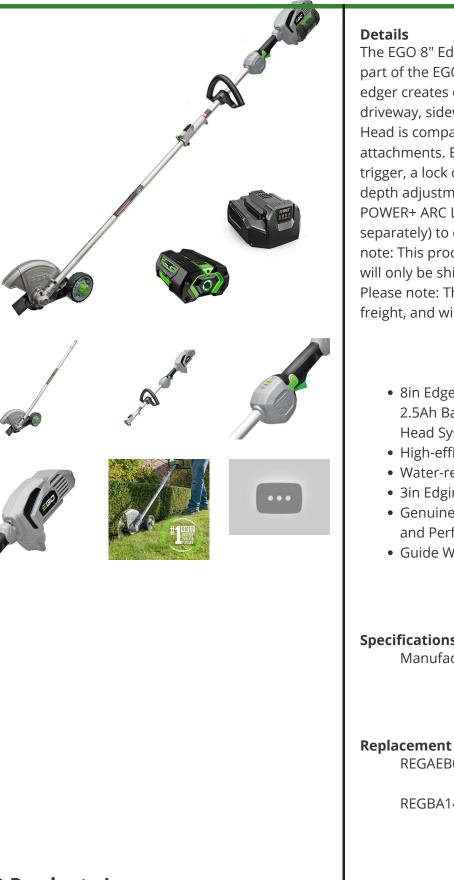

## EGO Multi-Head Edger Kit - Power Head and Edger with 2.5AH Battery & 210w **Charger For Multi-Head**

**REGME0801** 

The EGO 8" Edger Attachment and Power Head are part of the EGO POWER+ Multi-Head System. The 8" edger creates clean and precise edges around your driveway, sidewalks and patio with ease. The Power-Head is compatible with all EGO Multi-Head attachments. Equipped with a variable speed trigger, a lock off switch and a guide wheel with a depth adjustment knob. Compatible with all EGO POWER+ ARC Lithium batteries (available separately) to deliver Power Beyond Belief. Please note: This product is restricted from air freight and will only be shipped ground freight. Please note: This product is restricted from air freight, and will only be shipped ground freight.

- 8in Edger Attachment & Power Head Plus 2.5Ah Battery and 210W Charger for Multi-Head System
- High-efficiency Brushless Motor
- Water-resistnat Construction (ipx4)
- 3in Edging Depth
- Genuine EGO Part Ensure Capability, Quality and Performance
- Guide Wheel with Depth Adjustment Knob

### **Replacement Parts**

REGAEB0800

REGBA1400T

EGO Multi-Head Edger Blade EGO 56V G3 1P 2.5AH Battery with Fuel Gauge

# EGO Multi-Head Edger Kit - Power Head and Edger with 2.5AH Battery & 210w Charger For Multi-Head

| REGME0801 | REGCH2100 | EGO 210w Power+ 56                                      |
|-----------|-----------|---------------------------------------------------------|
|           | REGEA0800 | Volt Charger<br>EGO Multi-Head 8in<br>Edger - Bare Tool |
|           | REGPH1400 | EGO Multi-Head Power<br>Head - Bare Tool Only           |
|           |           |                                                         |
|           |           |                                                         |
|           |           |                                                         |
|           |           |                                                         |
|           |           |                                                         |
|           |           |                                                         |
|           |           |                                                         |
|           |           |                                                         |
|           |           |                                                         |
|           |           |                                                         |
|           |           |                                                         |
|           |           |                                                         |
|           |           |                                                         |
|           |           |                                                         |