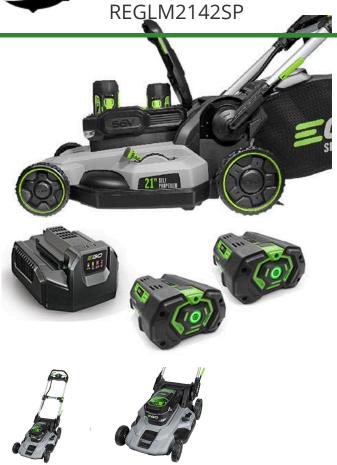

## EGO 21in Self-Propelled Lawn Mower Poly Deck Dual-Port Includes 550w Charger & 2x5.0AH Batteries

## **Details**

The EGO 21" Self-Propelled mower is equipped with Peak Power Technology. Peak Power combines the power of any 2 EGO batteries for longer run time and efficient power draw. The push start button provides a quick and easy start, while the self-propel speed control allows you to power through tough terrain at your personal preference. Compatible with all EGO POWER+ ARC Lithium batteries (available separately) to deliver Power Beyond Belief. Complete with a 550W charger and two 5.0Ah batteries. Please note: This product is restricted from air freight, and will only be shipped ground freight

Please note: This product is restricted from air freight, and will only be shipped ground freight.

- 21 in. Self-Propelled Mower
- Features PeakPower Technology
- Includes Two 5.0Ah Batteries plus 550W Charger
- Variable Speed Control
- 6-Position Deck Height Adjustment
- LED Headlights
- Folds Easily for Compact Storage
- Compatible with Any EGO 56-Volt Battery