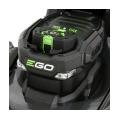

## **Details**

The EGO POWER+ 20" Self-Propelled Mower delivers the torque of gas. No other cordless mower matches or surpasses the power of gas mowers, making the EGO Power+ Mowers a true gas replacement lawn mower. A 20" steel deck, a 60-minute run time, a brushless motor and a variable-speed, self-propelled system are just a few of the features that make this mower incredible. Compatible with all EGO POWER+ ARC Lithium batteries (available separately) to deliver Power Beyond Belief.

- 20 inch Steel Deck
- 56-Volt Lithion Battery
- High-Efficiency Brushless Motor
- Push-Button Start
- Variable Speed Control
- Weather-Resistant Construction (ipx4)
- 3-in-1 Mulching, Bagging and Side Discharge
- Folds Easily for Compact Storage
- Single Lever 6-Position Deck-Height Adjustment
- Easy-Access Grass Bag
- LED Headlights
- 5 Year Warranty