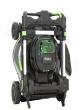

## EGO 20in Self Propelled Lawn Mower w/Steel Deck - Bare Tool Only

REGLM2020SP

## **Details**

The EGO POWER+ 20" Self-Propelled Mower delivers the torque of gas. No other cordless mower matches or surpasses the power of gas mowers, making the EGO Power+ Mowers a true gas replacement lawn mower. A 20" steel deck, a 60-minute run time, a brushless motor and a variable-speed, self-propelled system are just a few of the features that make this mower incredible. Compatible with all EGO POWER+ ARC Lithium batteries (available separately) to deliver Power Beyond Belief.

- 20 inch Steel Deck
- 56-Volt Lithion Battery
- High-Efficiency Brushless Motor
- Push-Button Start
- Variable Speed Control
- Weather-Resistant Construction (ipx4)
- 3-in-1 Mulching, Bagging and Side Discharge
- Folds Easily for Compact Storage
- Single Lever 6-Position Deck-Height Adjustment
- Easy-Access Grass Bag
- LED Headlights
- 5 Year Warranty