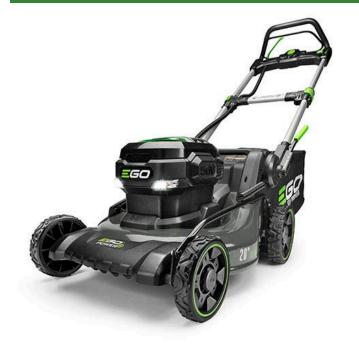

## **Details**

The EGO POWER+ 20" Self-Propelled Mower delivers the torque of gas. No other cordless mower matches or surpasses the power of gas mowers, making the EGO Power+ Mowers a true gas replacement lawn mower. A 20" steel deck, a 60-minute run time, a brushless motor and a variable-speed, self-propelled system are just a few of the features that make this mower incredible. Compatible with all EGO POWER+ ARC Lithium batteries (available separately) to deliver Power Beyond Belief.

- 20 inch Steel Deck
- 56-Volt Lithion Battery
- High-Efficiency Brushless Motor
- Push-Button Start
- Variable Speed Control
- Weather-Resistant Construction (ipx4)
- 3-in-1 Mulching, Bagging and Side Discharge
- Folds Easily for Compact Storage
- Single Lever 6-Position Deck-Height Adjustment
- Easy-Access Grass Bag
- LED Headlights
- 5 Year Warranty