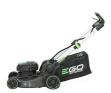

## EGO 20in Self Propelled Lawn Mower w/Steel Deck - Bare Tool Only

REGLM2020SP

## **Details**

The EGO POWER+ 20" Self-Propelled Mower delivers the torque of gas. No other cordless mower matches or surpasses the power of gas mowers, making the EGO Power+ Mowers a true gas replacement lawn mower. A 20" steel deck, a 60-minute run time, a brushless motor and a variable-speed, self-propelled system are just a few of the features that make this mower incredible. Compatible with all EGO POWER+ ARC Lithium batteries (available separately) to deliver Power Beyond Belief.

- 20 inch Steel Deck
- 56-Volt Lithion Battery
- High-Efficiency Brushless Motor
- Push-Button Start
- Variable Speed Control
- Weather-Resistant Construction (ipx4)
- 3-in-1 Mulching, Bagging and Side Discharge
- Folds Easily for Compact Storage
- Single Lever 6-Position Deck-Height Adjustment
- Easy-Access Grass Bag
- LED Headlights
- 5 Year Warranty