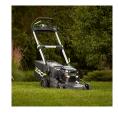

## EGO 20in Self Propelled Lawn Mower w/Steel Deck - Bare Tool Only

REGLM2020SP

## **Details**

The EGO POWER+ 20" Self-Propelled Mower delivers the torque of gas. No other cordless mower matches or surpasses the power of gas mowers, making the EGO Power+ Mowers a true gas replacement lawn mower. A 20" steel deck, a 60-minute run time, a brushless motor and a variable-speed, self-propelled system are just a few of the features that make this mower incredible. Compatible with all EGO POWER+ ARC Lithium batteries (available separately) to deliver Power Beyond Belief.

- 20 inch Steel Deck
- 56-Volt Lithion Battery
- High-Efficiency Brushless Motor
- Push-Button Start
- Variable Speed Control
- Weather-Resistant Construction (ipx4)
- 3-in-1 Mulching, Bagging and Side Discharge
- Folds Easily for Compact Storage
- Single Lever 6-Position Deck-Height Adjustment
- Easy-Access Grass Bag
- LED Headlights
- 5 Year Warranty