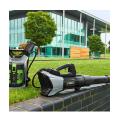

## **Details**

The LBX6000 with 600CFM is the most advanced handheld blower on the market. Designed to be used with the EGO Commercial Backpack Battery (BAX1501). This robust blower is light and easy to handle, plus, the smooth, brushless motor reduces vibration and noise compared to its gas-powered equivalents. With the ability to blow over 600 CFM of air per hour on Turbo Boost mode, leaves and debris don't stand a chance. Experience Power Beyond Belief with the EGO Commercial Series Blower. Please note: this product is restricted from air freight and will only be shipped ground freight.