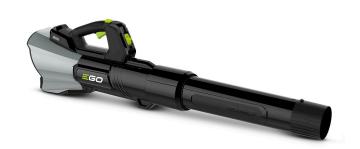

## **Details**

The LBX6000 with 600CFM is the most advanced handheld blower on the market. Designed to be used with the EGO Commercial Backpack Battery (BAX1501). This robust blower is light and easy to handle, plus, the smooth, brushless motor reduces vibration and noise compared to its gas-powered equivalents. With the ability to blow over 600 CFM of air per hour on Turbo Boost mode, leaves and debris don't stand a chance. Experience Power Beyond Belief with the EGO Commercial Series Blower. Please note: this product is restricted from air freight and will only be shipped ground freight.

- 600CFM
- High-efficiency Brushless Motor
- 146 MPH Air Speed
- Lock Off Switch for Extra Safety
- Ergonomic Design for Superb Balance and User Comfort
- Additional Round and Flat Nozzle
- Battery and Charger Not Included
- Compatible with the EGO Power+ Backpack Link & Commercial Series Backpack Battery