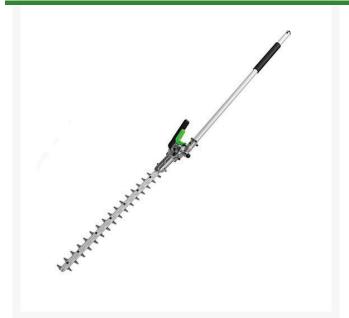

## **EGO 20in Multi-Head Hedge Trimmer Attachment**

REGHTA2000

## **Details**

The EGO 20" Hedge Trimmer attachment is part of the EGO POWER+ Multi- Head system. Designed for convenient and efficient trimming. The dual action blades cut an industry leading 1" cut capacity! The 20" steel blades ensure durability and longevity, while the 12-position articulation allows you to cut at any angle. EGO attachments are designed specifically for your EGO POWER+ Power Head (PH1400) and offer the highest quality and performance. Please note: This product is restricted from air freight, and will only be shipped ground freight

- 20in Hedge Trimmer for Multi-Head
- Water-resistant Construction (lpx4)
- 1in Cut Capacity
- Genuine EGO parts Ensure Compatability, quality and Performance
- Exclusively Compatible with EGO POWER+ Power Head PH1400