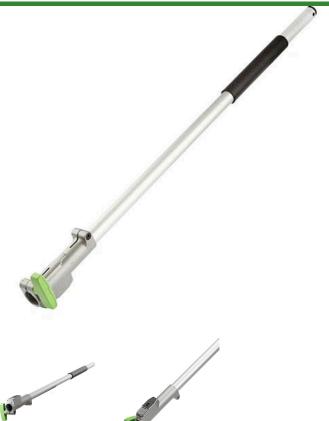

## **EGO Multi-Head Extension Pole** REGEP7500

## **Details**

Extend your reach and get more from your EGO POWER+ Multi-Head System. The 31-inch aluminum extension pole securely attaches to the Power Head and both the Pole Saw and Hedge Trimmer attachments to get those tough to reach limbs and branches. Please note: This product is restricted from air freight, and will only be shipped ground freight

- Extend Your Reach for Pruning and Limbing
- Part of the EGO POWER\_ Power Head System
- 31in Long Aluminum Extension Pole
- Weather Resistant
- Compatible with EGO POWER+ Power Head PH1400, Pole Saw Attachment PSA1000 and Hedge Trimmer Attachment HTA2000