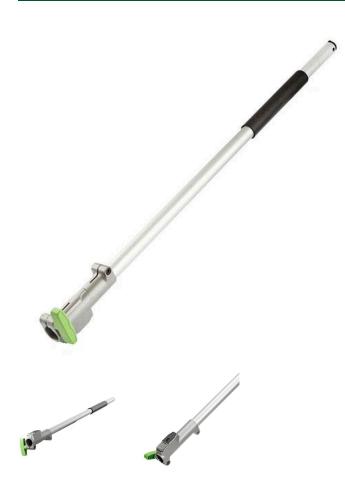

## EGO Multi-Head Extension Pole

REGEP7500

## Details

Extend your reach and get more from your EGO POWER+ Multi-Head System. The 31-inch aluminum extension pole securely attaches to the Power Head and both the Pole Saw and Hedge Trimmer attachments to get those tough to reach limbs and branches.

Please note: This product is restricted from air freight, and will only be shipped ground freight

- Extend Your Reach for Pruning and Limbing
- Part of the EGO POWER\_ Power Head System
- 31in Long Aluminum Extension Pole
- Weather Resistant
- Compatible with EGO POWER+ Power Head PH1400, Pole Saw Attachment PSA1000 and Hedge Trimmer Attachment HTA2000