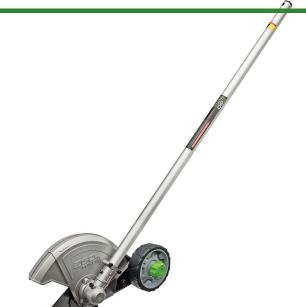

## **Details**

Add the EGO Edger attachment to your EGO POWER+ Multi-Head system for convenient and efficient edging. Create and maintain clean and precise edges around your driveway, sidewalks and patio with ease using EGO's 8" edger attachment. Please note: This product is restricted from air freight and will only be shipped ground freight.

- 8in. Edger Attachment + Power Head
- High-efficiency Brushless Motor
- 3in Maximum Cutting Depth
- Water-resistant Construction (iph4)
- Guide Wheel with Depth Adjustment Knob to Customize Edge
- Exclusively Compatible with EGO PH1400 POWER+Multi-Head
- Edger and Power Head Only
- REGAEB0800 Multi-Head Edger Blade 8in