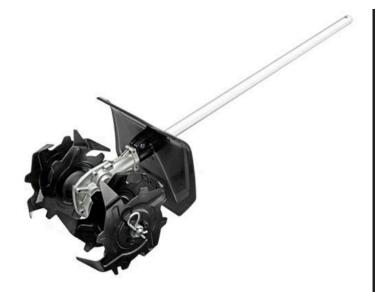

## EGO Power+ 9.5in Cultivator Attachment REGCTA9500

The EGO cultivator attachment is a great addition to the EGO POWER+ Multi-Head System. The heavy-duty steel tines are adjustable from 8 to 9.5 inches. This allows for easy tilling between shrubs, bushes, trees and flowers. A variable sleep trigger allows you to power through the hard ground or dial it back for the softer soil. EGO attachments are designed specifically for your EGO POWER+ Power Head (PH1400) and offer the highest quality and performance. Please note: This product is restricted from air freight and will only be shipped ground freight.

- Adjustable Steel Tines From 8 to 9 inches
- Large Safety Guard
- Solid Steel Shaft
- Genuine EGO Parts Ensure Compatability, Quality and Performance
- Exclusively Compatible with EGO POWER+ Power Head PH1400