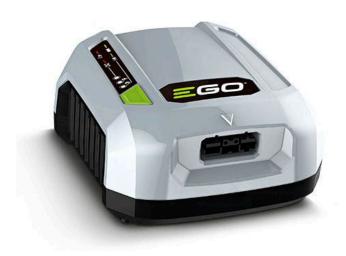

## **EGO Power+ Commercial Charger** REGCHX5500

## **Details**

When it stime to recharge, the EGO POWER+ Commercial Series Rapid Charger is the fastest on the market. The intelligent battery control system constantly monitors each cells charge and temperature to deliver the most efficient and quickest charge. Plus, the fan-cooling system allows the battery to start charging sooner and finish faster. With the Commercial Series Backpack Battery and Charger, you have all the power you need, all day long.

Please Note: This product is restricted from air freight and will only be shipped ground freight.

- Push button to activate fast charge
- LED Charging
- Diagnosis Indicator for feedback on battery status
- Charge time with Rapid Mode: 210 minutes
- Fan Cooling System
- Compatible with the EGO POWER+ Commercial Series Backpack Battery
- Input power (Watts): 550