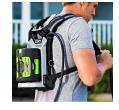

## **Details**

The EGO POWER+ Backpack Link adds more run time and less weight to your EGO tools. The Backpack Link is a universal system allowing the user to put the weight of any EGO battery on your back rather than on the tool or in your hand for convenience. Connect the Backpack Link to any of your handheld EGO tools to reduce fatigue, while providing proper support to accomplish all your landscaping tasks. Constructed with padded shoulder straps, a chest buckle and hook. Carry the weight of the battery on your back, not on the tool. Get the bigger jobs done faster with the POWER+ Backpack Link. Compatible with all EGO POWER+ ARC Lithium batteries (available separately) to deliver Power Beyond Belief.

- Carry Any EGO Battery On Your Back Rather Than On the Tool
- Add More Run Time to Your Handheld Tools, Not Weight
- Suitable for Use with ALL EGO Handheld Tools
- Weather-Resistant Construction
- Compatible with All EGO POWER+ 56V Batteries