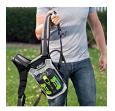

## **Details**

The EGO POWER+ Backpack Link adds more run time and less weight to your EGO tools. The Backpack Link is a universal system allowing the user to put the weight of any EGO battery on your back rather than on the tool or in your hand for convenience. Connect the Backpack Link to any of your handheld EGO tools to reduce fatigue, while providing proper support to accomplish all your landscaping tasks. Constructed with padded shoulder straps, a chest buckle and hook. Carry the weight of the battery on your back, not on the tool. Get the bigger jobs done faster with the POWER+ Backpack Link. Compatible with all EGO POWER+ ARC Lithium batteries (available separately) to deliver Power Beyond Belief.

- Carry Any EGO Battery On Your Back Rather Than On the Tool
- Add More Run Time to Your Handheld Tools, Not Weight
- Suitable for Use with ALL EGO Handheld Tools
- Weather-Resistant Construction
- Compatible with All EGO POWER+ 56V Batteries