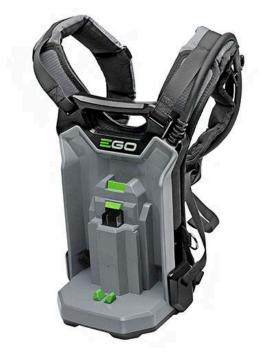

## **Details**

The EGO POWER+ Backpack Link adds more run time and less weight to your EGO tools. The Backpack Link is a universal system allowing the user to put the weight of any EGO battery on your back rather than on the tool or in your hand for convenience. Connect the Backpack Link to any of your handheld EGO tools to reduce fatigue, while providing proper support to accomplish all your landscaping tasks. Constructed with padded shoulder straps, a chest buckle and hook. Carry the weight of the battery on your back, not on the tool. Get the bigger jobs done faster with the POWER+ Backpack Link. Compatible with all EGO POWER+ ARC Lithium batteries (available separately) to deliver Power Beyond Belief.

- Carry Any EGO Battery On Your Back Rather Than On the Tool
- Add More Run Time to Your Handheld Tools, Not Weight
- Suitable for Use with ALL EGO Handheld Tools
- Weather-Resistant Construction
- Compatible with All EGO POWER+ 56V Batteries