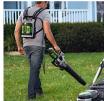

## **Details**

The EGO POWER+ Backpack Link adds more run time and less weight to your EGO tools. The Backpack Link is a universal system allowing the user to put the weight of any EGO battery on your back rather than on the tool or in your hand for convenience. Connect the Backpack Link to any of your handheld EGO tools to reduce fatigue, while providing proper support to accomplish all your landscaping tasks. Constructed with padded shoulder straps, a chest buckle and hook. Carry the weight of the battery on your back, not on the tool. Get the bigger jobs done faster with the POWER+ Backpack Link. Compatible with all EGO POWER+ ARC Lithium batteries (available separately) to deliver Power Beyond Belief.

- Carry Any EGO Battery On Your Back Rather Than On the Tool
- Add More Run Time to Your Handheld Tools, Not Weight
- Suitable for Use with ALL EGO Handheld Tools
- Weather-Resistant Construction
- Compatible with All EGO POWER+ 56V Batteries