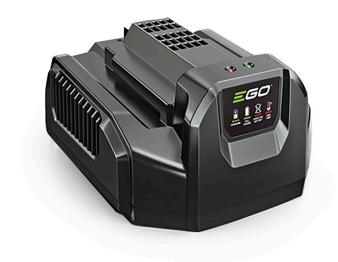

## **EGO 210w Power+ 56 Volt Charger** REGCH2100

## **Details**

The EGO POWER+ 56 Volt Charger boasts industry leading recharge times. In just 40 minutes, a depleted 2.0 Ah battery can be fully recharged with the 56-Volt Charger. The active cooling fan system supports rapid charging without overheating. The quick recharge capability ensures limited downtime with any battery in the EGO platform.

Please note: This product is restricted from air freight, and will only be shipped ground freight

- Industry's Leading Recharge Time
- Integrated Fuel Gauge Shows How Much Power is Left in the Battery
- Integrated LED Charge Indicator Lights Shows Charge Amount
- Fan Cooled Preventing Battery and Charger From Overheating
- Charges All EGO POWER+ Batteries
- Approximate Charge Time from Zero to Full Charge as Follows:
- 2..0 Ah Battery 40 Minutes
- 2.5 Ah Battery 50 Minutes
- 4.0 Ah Battery 80 Minutes
- 5.0 Ah Battery 100 Minutes
- 7.5 Ah Battery 145 Minutes
- Complies with CEC Requirements