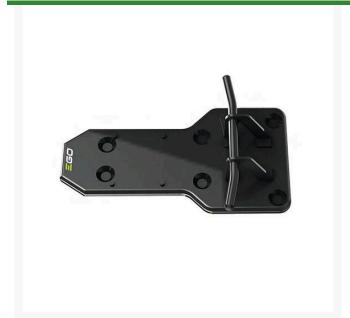

## **EGO Wall Mounted Hanging Frame For CHX5500 & BAX1501**

REGAWH1500

## **Details**

The solid steel panel and rigid tube hanger makes it reliable and durable. Plus, there are 6 evenly distributed fixing holes to secure it against any wall. With the smart charger design, you can also plug/unplug the connector to make sure you are ready for any job.

- Hang and Plug In Your Commercial BAX1501
  Backpack Battery and Charger
- 6 Fixing Holes Firmly Hold Frame Against the Wall
- Your Will Always Be Ready for the Job